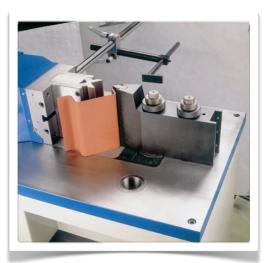

#### **Press Brake Attachments**

Please note: Must also order Bending Punch and Bending Punch Inserts

Multi-Vee Die - Openings 5/8", 7/8", 1-3/16", 1-1/2" x 8" - \$435

Single-Vee Die - Opening 2-1/2" x 8" - \$350.00

Single-Vee Die - Opening 3" x 8" - \$425.00

Single-Vee Die - Opening 4" x 8" - \$505.00

Single-Vee Die - Opening 5" x 8" - \$630.00

Single-Vee Die - Opening 6-1/2" x 8"- \$845.00

Bending Punch - \$595.00

Bending Punch Inserts, Set of 3 - R: 1/16", 3/16", 3/8" x 8" - \$475

Multi-Vee Press Brake

Single-Vee Press Brake