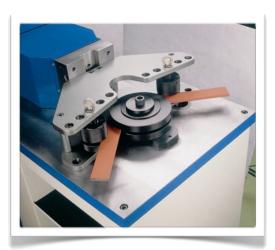

# **Bending Attachments**

Flat Bar Bending Tool - Inside Radius - 50mm - \$2575.00 -Complete with 4 inserts for thickness: 1/8", 3/16", 1/4", 5/16"

Pipe Bending Tool - For up to 2" Pipe - \$2575.00
-Additional Pipe Tooling - \$280 - \$630 depending on size.

Pipe Bending Tool

Flat Bar Bending Tool