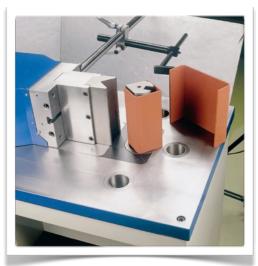

#### **Press Brake Attachments**

Please note: Must also order Bending Punch and Bending Punch Inserts

Multi-Vee Die - Openings 5/8", 7/8", 1-3/16", 1-1/2" x 8" - \$435

Single-Vee Die - Opening 2-1/2" x 8" - \$350.00

Single-Vee Die - Opening 3" x 8" - \$425.00

Single-Vee Die - Opening 4" x 8" - \$505.00

Single-Vee Die - Opening 5" x 8" - \$630.00

Single-Vee Die - Opening 6-1/2" x 8"- \$845.00

Bending Punch - \$595.00

Bending Punch Inserts, Set of 3 - R: 1/16", 3/16", 3/8" x 8" - \$475

Multi-Vee Press Brake

Single-Vee Press Brake