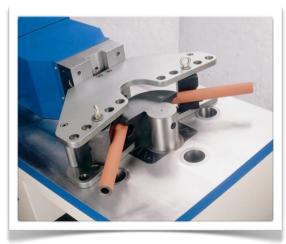

# **Bending Attachments**

Flat Bar Bending Tool - Inside Radius - 50mm - \$2575.00 -Complete with 4 inserts for thickness: 1/8", 3/16", 1/4", 5/16"

Pipe Bending Tool - For up to 2" Pipe - \$2575.00
-Additional Pipe Tooling - \$280 - \$630 depending on size.

Pipe Bending Tool

Flat Bar Bending Tool