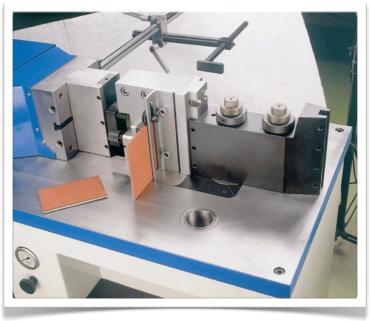

### Flat Bar Shearing Tool

Please note: Must also be ordered with Two Hole Bending Punch and Fixing Pins

Flat Bar Shear - \$1995.00 Capacity 6.5 x 1/2"

Two Hole Bending Punch - \$1225.00 Tool Fixing Pins - \$800 per set

Flat Bar Shearing Tool