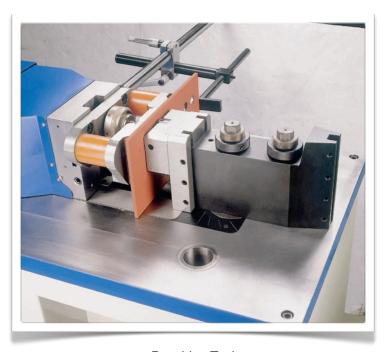

### Flat Bar Shearing Tool

Please note: Must also be ordered with Two Hole Bending Punch and Fixing Pins

Flat Bar Shear - \$1995.00 Capacity 6.5 x 1/2"

Two Hole Bending Punch - \$1225.00 Tool Fixing Pins - \$800 per set

Flat Bar Shearing Tool