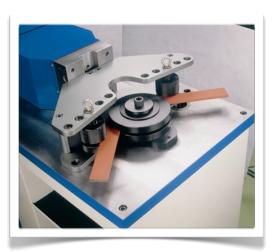

# **Bending Attachments**

Flat Bar Bending Tool - Inside Radius - 2" - \$3115.00 -Complete with 4 inserts for thickness: 1/8", 3/16", 1/4", 5/16"

Pipe Bending Tool - For up to 2" Pipe - \$3115.00 -Additional Pipe Tooling - \$280 - \$630 depending on size.

Pipe Bending Tool

Flat Bar Bending Tool