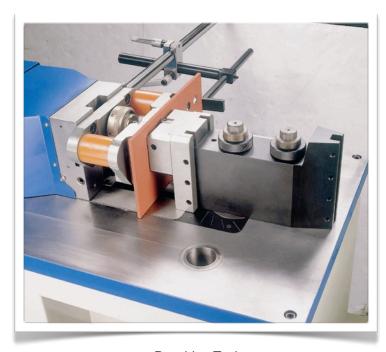

# **Bending Attachments**

Flat Bar Bending Tool - Inside Radius - 2" - \$3115.00 -Complete with 4 inserts for thickness: 1/8", 3/16", 1/4", 5/16"

Pipe Bending Tool - For up to 2" Pipe - \$3115.00 -Additional Pipe Tooling - \$280 - \$630 depending on size.

Pipe Bending Tool

Flat Bar Bending Tool