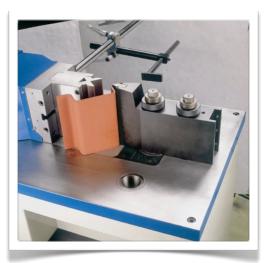

#### **Press Brake Attachments**

Please note: Must also order Bending Punch and Bending Punch Inserts

Multi-Vee Die - Openings 5/8", 7/8", 1-3/16", 1-1/2" x 12" - \$575.00

Single-Vee Die - Opening 2-1/2" x 12" - \$560.00

Single-Vee Die - Opening 3" x 12" - \$615.00

Single-Vee Die - Opening 4" x 12" - \$717.00

Single-Vee Die - Opening 5" x 12" - \$1035.00

Single-Vee Die - Opening 6-1/2" x 12"- \$1650.00

Bending Punch - \$1085.00

Bending Punch Inserts, Set of 3 - R: 1/16", 3/16", 3/8" x 12" - \$685.00

Multi-Vee Press Brake

Single-Vee Press Brake