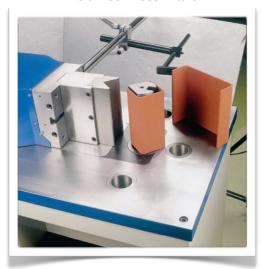

#### **Press Brake Attachments**

Please note: Must also order Bending Punch and Bending Punch Inserts

Multi-Vee Die - Openings 5/8", 7/8", 1-3/16", 1-1/2" x 12" - \$575.00

Single-Vee Die - Opening 2-1/2" x 12" - \$560.00

Single-Vee Die - Opening 3" x 12" - \$615.00

Single-Vee Die - Opening 4" x 12" - \$717.00

Single-Vee Die - Opening 5" x 12" - \$1035.00

Single-Vee Die - Opening 6-1/2" x 12"- \$1650.00

Bending Punch - \$1085.00

Bending Punch Inserts, Set of 3 - R: 1/16", 3/16", 3/8" x 12" - \$685.00

Multi-Vee Press Brake

Single-Vee Press Brake