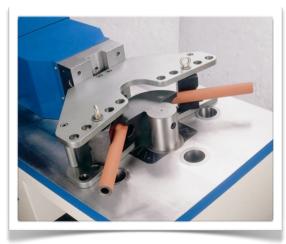

# **Bending Attachments**

Flat Bar Bending Tool - Inside Radius - 2" - \$3115.00 -Complete with 4 inserts for thickness: 1/8", 3/16", 1/4", 5/16"

Pipe Bending Tool - For up to 2" Pipe - \$3115.00 -Additional Pipe Tooling - \$280 - \$630 depending on size.

Pipe Bending Tool

Flat Bar Bending Tool