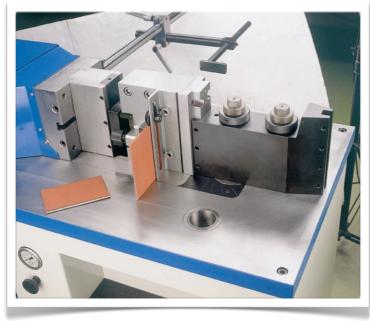

### Flat Bar Shearing Tool

Must also be ordered with Two Hole Bending Punch and Fixing Pins

Flat Bar Shear - \$2415.00 Capacity 6.5 x 1/2"

Two Hole Bending Punch - \$1995.00 Tool Fixing Pins - \$995.00

Flat Bar Shearing Tool