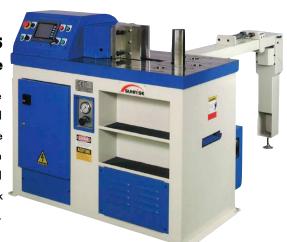

## Hydraulic Horizontal Bending Machine - HBM

The hydraulic bending machine is the newest addition to the SUNRISE product line of high quality and reliable hydraulic metal working machines. A wide range of tooling is available for different bending operations. Custom tooling is also available.

SUNRISE horizontal bending machines (HBM) feature:

- Excellent repeatability of stroke with Digital Linear Encoder and Proximity Sensors featuring an accuracy of +/- 0.002"
- Programmable touch-screen controller
- Name brand electric and hydraulic components ensure machine reliability
- CNC-machined one-piece solid table design
- Manual back gauge for accurate positioning

Available Sizes: 45 Ton | 80 Ton

Warranty: Two Years Parts / One Year Labor

Trilogy Machinery, Inc. is committed to bringing the highest standards of professionalism, integrity and service in order to achieve a reputation as a leader in the metal fabricating machinery industry. We believe this dedication will benefit everyone – our customers and dealers, our team members and our suppliers.