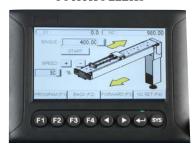

#### **CONTROLLERS**

#### **CNC Controller**

7" Color touch-screen, 99 program memory featuring 10 bends per program including CNC back gauge movement and retraction.

#### **Standard Controller**

5.5" Color touch-screen,
50 program memory featuring
10 bends per program.