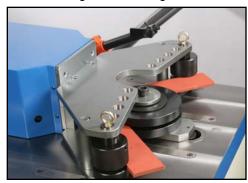

#### **QUALITY CONSTRUCTION**

CNC machined flat solid table with hardened wear strips, name-brand electrics and digital linear encoders.

# Model HBM-45 CNC Controlled Back Gauge

The SUNRISE CNC HBM extends the accuracy and efficiency of the horizontal bending machines. The CNC back gauge is accurate to ±0.0004" and when combined with the digitally controlled cylinder, achieves complex bending work with ease.