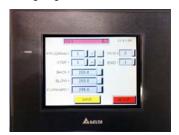

#### **CONTROLLERS**

#### **CNC Controller**

7" Color touch-screen, 99 program memory featuring 10 bends per program including CNC back gauge movement and retraction.

#### **Standard Controller**

5.5" Color touch-screen,
50 program memory featuring
10 bends per program.