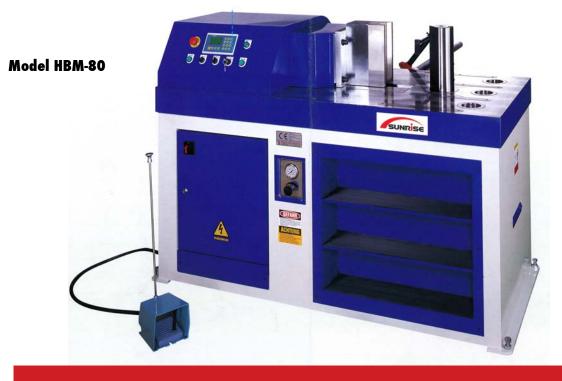

## Hydraulic Horizontal Bending Machine - HBM

The hydraulic bending machine is the newest addition to the SUNRISE product line of high quality and reliable hydraulic metal working machines. A wide range of tooling is available for different bending operations. Custom tooling is also available.

SUNRISE horizontal bending machines (HBM) feature:

- Excellent repeatability of stroke with Digital Linear Encoder and Proximity Sensors featuring an accuracy of +/- 0.002"
- Programmable touch-screen controller
- Name brand electric and hydraulic components ensure machine reliability
- CNC-machined one-piece solid table design
- Manual back gauge for accurate positioning

Available Sizes: 45 Ton | 80 Ton

Warranty: Two Years Parts / One Year Labor

Trilogy Machinery, Inc. is committed to bringing the highest standards of professionalism, integrity and service in order to achieve a reputation as a leader in the metal fabricating machinery industry. We believe this dedication will benefit everyone – our customers and dealers, our team members and our suppliers.

TRILOGY MACHINERY, INC. **410.272.3600** 

| Model  | Capacity | Tonnage | Forward<br>Speed | Stroke | Working<br>Height | Motor HP | Weight |
|--------|----------|---------|------------------|--------|-------------------|----------|--------|
| HBM-45 | 8" x ½"  | 45      | 1.5"/Sec         | 10"    | 37"               | 5        | 2275#  |
| HBM-80 | 12" x ½" | 80      | 1.5"/Sec         | 14"    | 37.5″             | 7.5      | 4575#  |